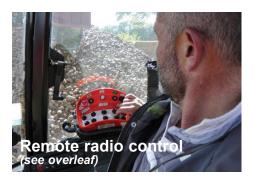

Including remote radio control options

#### **REMOTE RADIO CONTROL**

CTM offer A 32 Multi function industrial radio control unit from the safety of the shovel's cab, where the operator has the clearest view of the site. Portable controller can also be used from ground level.

Our unique system self-drive system permits the operator to move the loader along the clamp without diverting the loading shovel or moving the lorry.

It is equipped with an umbilical linked control panel that the operator can work from ground level.