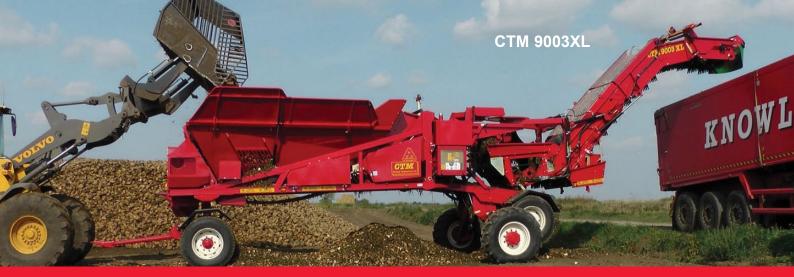

#### **HIGH SPEED 8 ROLLER SYSTEM**

Hard weld, protected spiral rollers with water system for clod and trash extraction. Standard on 9053XL model.

CTM 90003XL folded for road Slew machines are lowered onto sprung axle for best road travel. Up to 1.5m clearance under the main frame for tare removal.

CTM 9053XL

#### CTM9003XL

As CTM9000XL plus 200° slewing elevator, extending stabiliser axle Powered traction drive wheels & steering Deutz 3 cyl. TCD2.2 LC 50kw/67HP EU Stage V.