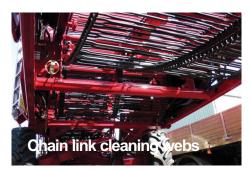

The generous 6 ton capacity hopper can be increased by hydraulically folding side extensions. A hydraulic hopper gate and speed controls manage the flow of beet to the cleaning webs.

Webs are designed for effective cleaning and reliable service. Endless continental webs are used throughout, except in the hopper where conventional steel rod links are used in conjunction with antiwrap bars. Elevator webs are fitted with long life, plastic cleats.