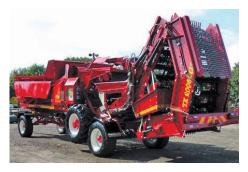

ed for effective cleaning and reliable service. Endless continental webs are used throughout, except in the hopper where conventional steel rod links are used in conjunction with antiwrap bars. Elevator webs are fitted with long life, plastic cleats.

#### CLEANING SYSTEMS

Standard cleaning from open link hopper floor, controlled with hydraulic hopper gate.

**CTM PRECLEANER** Unique designed web which gently tumbles the beet for faster compact cleaning.

### **REVERSE ACTION** SPIRAL ROLLERS

with anti-jam stone ejection, ideal for the removal of clods, stones and trash for continuous running in heavy, wet conditions prone to clinging mud.

#### **HIGH SPEED 8 ROLLER SYSTEM**

Hard weld, protected spiral rollers with water system for clod and trash extraction. Standard on 9053XL model.



CTM 90003XL folded for road Slew machines are lowered onto sprung axle for best road travel. Up to 1.5m clearance under the main frame for tare removal.

CTM 9053XL



### and still evolving to meet tomorrow's needs.

#### **Slewing Elevators**

Elevator options include a rigid design or a 200° swivel elevator with powered wheels on extending stabilizer axle. Lift and tilt options are available. Elevator LED work lights are standard.

**Power** is from modern water cooled Deutz Diesel Engines with management protection systems and multifunction display screen. All engines comply to EU Stage V emission regulation. Fuel tank with 160 litres is standard, the more powerful CTM9053XL has a 20 litre AdBlue tank.

**Electric controls** include engine speed and hydraulic operations.

On road / o