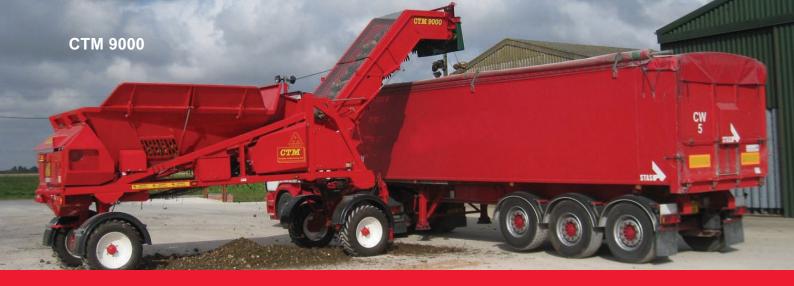

#### **Slewing Elevators**

Elevator options include a rigid design or a 200° swivel elevator with powered wheels on extending stabilizer axle. Lift and tilt options are available. Elevator LED work lights are standard.

#### CTM9000

Compact version cleaner loader with Rigid Elevator Deutz 3 cyl. TD2.2 LC 36kw/48HP EU Stage V.