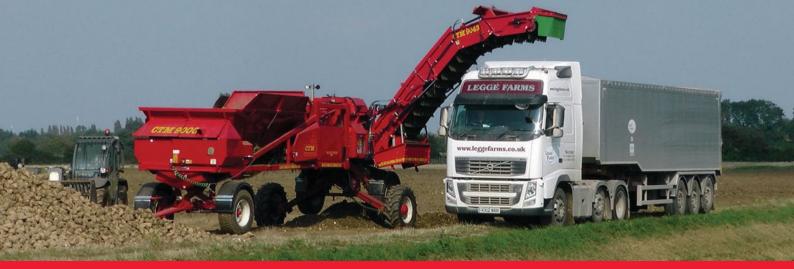

### Trusted by farmers and contractors since 1950

CTM 9000 Series handles up to 6 tonnes of sugar beet a minute, combining efficient cleaning and high throughput with modular design flexibility to meet customer requirements. Consequently, the 9000 Series is the choice of most large contractors and sugar beet hauliers.

#### **HIGH SPEED 8 ROLLER SYSTEM**

Hard weld, protected spiral rollers with water system for clod and trash extraction. Standard on 9053XL model.

CTM 90003XL folded for road Slew machines are lowered onto sprung axle for best road travel. Up to 1.5m clearance under the main frame for tare removal.

CTM 9053XL