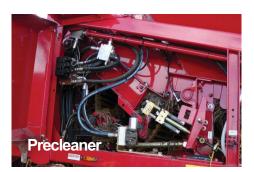

#### CLEANING SYSTEMS

Standard cleaning from open link hopper floor, controlled with hydraulic hopper gate.

**CTM PRECLEANER** Unique designed web which gently tumbles the beet for faster compact cleaning.