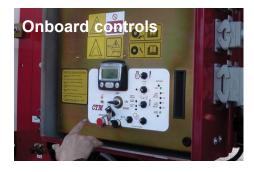

**Electric controls** include engine speed and hydraulic operations.

On road / off road feature include parking and service brakes, road LED lighting & beacon, mudguards and LGP 16.5/70 x 18 tyres or supersingle option.

#### **REMOTE RADIO CONTROL**

CTM offer A 32 Multi function industrial radio control unit from the safety of the shovel's cab, where the operator has the clearest view of the site. Portable controller can also be used from ground level.