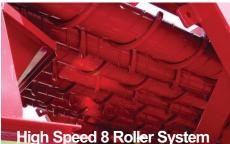

#### **HIGH SPEED 8 ROLLER SYSTEM**

Hard weld, protected spiral rollers with water system for clod and trash extraction. Standard on 9053XL model.

CTM 90003XL folded for road Slew machines are lowered onto sprung axle for best road travel. Up to 1.5m clearance under the main frame for tare removal.