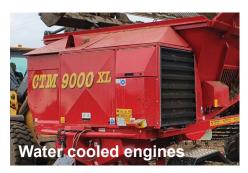

**Power** is from modern water cooled Deutz Diesel Engines with management protection systems and multifunction display screen. All engines comply to EU Stage V emission regulation. Fuel tank with 160 litres is standard, the more powerful CTM9053XL has a 20 litre AdBlue tank.

#### CTM9053XL

As CTM9003XL plus heavy duty 8 fixed spiral roller system with Water System & Multi-Function Radio Control Standard Deutz 4 cyl. TCD 3.6 LC, AdBlue 105kw/140HP EU Stage V.

Cross Street, Harpley, King's Lynn Norfolk PE31 6TJ t. +44 (0)1485 520 355 f. +44 (0)1485 520 062 e. info@ctmrcs.co.uk w. www.ctmrootcropsystems.co.uk