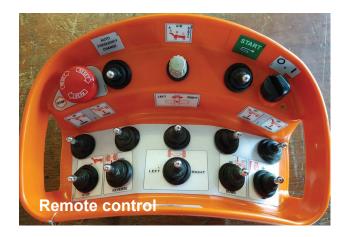

#### **REMOTE RADIO CONTROL**

CTM offer A 32 Multi function industrial radio control unit from the safety of the shovel's cab, where the operator has the clearest view of the site. Portable controller can also be used from ground level.

Our unique system self-drive system permits the operator to move the loader along the clamp without diverting the loading shovel or moving the lorry.

It is equipped with an umbilical linked control panel that the operator can work from ground level.