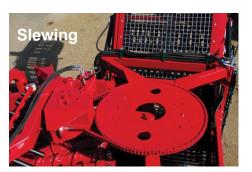

#### **Slewing Elevators**

Elevator options include a rigid design or a 200° swivel elevator with powered wheels on extending stabilizer axle. Lift and tilt options are available. Elevator LED work lights are standard.

#### CTM9043

As CTM9040 plus 200° slewing elevator, extending stabiliser axle, Powered traction drive wheels & steering Deutz 3 cyl. TCD2.2 LC 50kw/67HP EU Stage V.