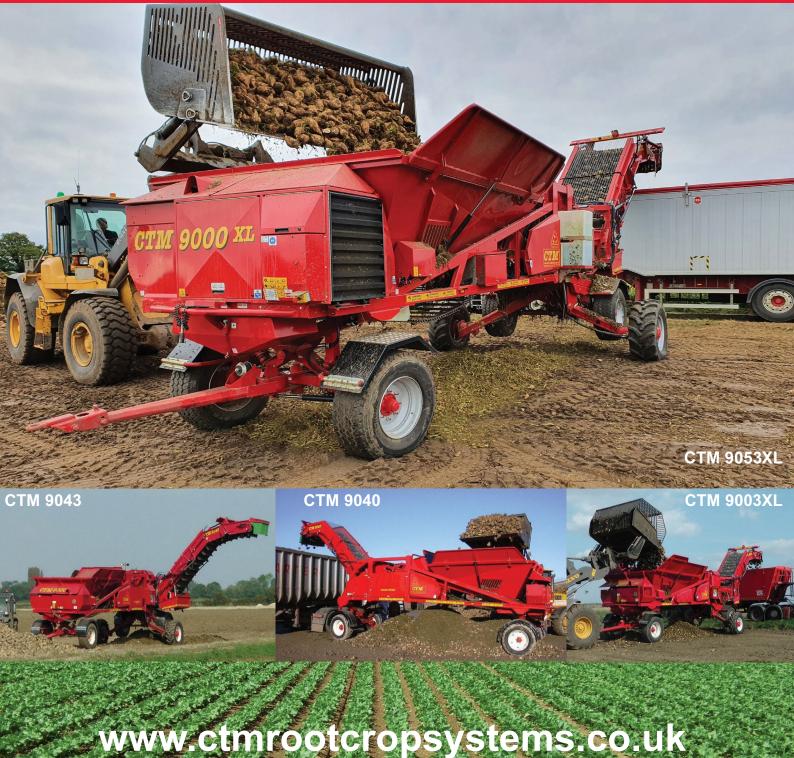

### Trusted by farmers and contractors since 1950

CTM 9000 Series handles up to 6 tonnes of sugar beet a minute, combining efficient cleaning and high throughput with modular design flexibility to meet customer requirements. Consequently, the 9000 Series is the choice of most large contractors and sugar beet hauliers.

The generous 6 ton capacity hopper can be increased by hydraulically folding side extensions. A hydraulic hopper gate and speed controls manage the flow of beet to the cleaning webs.

Webs are designed for effective cleaning and reliable service. Endless continental webs are used throughout, except in the hopper where conventional steel rod links are used in conjunction with antiwrap bars. Elevator webs are fitted with long life, plastic cleats.

#### **HIGH SPEED 8 ROLLER SYSTEM**

Hard weld, protected spiral rollers with water system for clod and trash extraction. Standard on 9053XL model.

CTM 90003XL folded for road Slew machines are lowered onto sprung axle for best road travel. Up to 1.5m clearance under the main frame for tare removal.

CTM 9053XL

#### Standard 9000

All CTM 9000 Series have capacity of up to 5 tonnes per minute Cleaning - PRECLEANER web system & standard 2 section Elevator Multi-Function Radio Control option available on all models

#### Larger XL 9000

All CTM 9000XL Series have capacity of up to 6 tonnes per minute Cleaning - PRECLEANER web system & standard 3 section Elevator Multi-Function Radio Control option available on all models

#### CTM9053XL

As CTM9003XL plus heavy duty 8 fixed spiral roller system with Water System & Multi-Function Radio Control Standard Deutz 4 cyl. TCD 3.6 LC, AdBlue 105kw/140HP EU Stage V.

Cross Street, Harpley, King's Lynn Norfolk PE31 6TJ t. +44 (0)1485 520 355 f. +44 (0)1485 520 062 e. info@ctmrcs.co.uk w. www.ctmrootcropsystems.co.uk